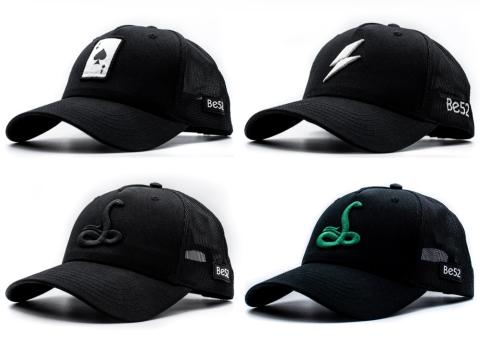

# Be52° PREMIUM series caps

# Be52° PREMIUM series caps

- Flagship product
- Soft mesh for a comfortable fit
- Adjustable size with plastic strap
- Round visor for a respectable look on any head shape