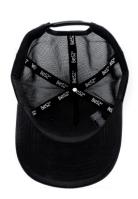

# Be52° PREMIUM series caps

# Be52° PREMIUM series caps

- Flagship product
- Soft mesh for a comfortable fit
- Adjustable size with plastic strap
- Round visor for a respectable look on any head shape