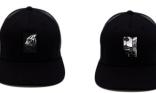

# Be52° PREMIUM series caps

# Be52° PREMIUM series caps

- Flagship product
- Soft mesh for a comfortable fit
- Adjustable size with plastic strap
- Round visor for a respectable look on any head shape