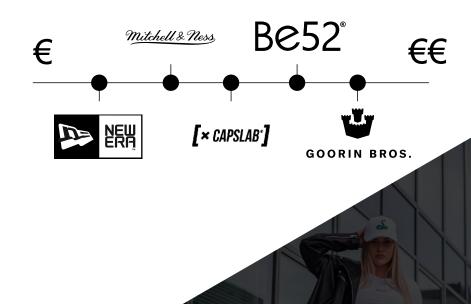

### Be52° SUMMARY

#### **BRAND PRESENCE**

- 3 About
- 4 Competition mapping
- 5 Social Media Coverage

## FLAGSHIP PRODUCTS

- 7 Caps
- 12 Apparel
- 15 Swimwear & Eyewear

#### About Be52°

# Be52 is a European fashion brand focused on caps.

Caps are our passion and a reflection of your unique style. At Be52, we believe that fashion should be more than just clothing. It's a means of expressing your personality and feeling confident. Every detail of our caps is carefully crafted to provide you with the perfect wearing experience. We're here for those who aren't afraid to express their originality and create their own fashion story.

# Competition mapping: Caps Segment



### Social Media Coverage





be52official Edit profile

profile Ad tools

O

170 posts

73K followers

1,892 following

Be52®

Clothing (Brand) | Born in Europe | Authentic lifestyle brand. Enjoy #Be52lifestyle www.be52.eu







LOOKS



STORIES



SUMMER



FW21



PLAYERS



New

**■ POSTS** 

REELS

□ SAVED

2 TAGGED







### Social Media Coverage

# Organic Posts Influencers and athletes





#### Social Media Coverage

Vendor campaigns Influencers and athletes



Petr Holik Hockey player National team



Jose Fontán Football player La Liga









# Be52° PREMIUM series caps



# Be52° PREMIUM series caps





- Flagship product
- Soft mesh for a comfortable fit
- Adjustable size with plastic strap
- Round visor for a respectable look on any head shape





#### New launch in