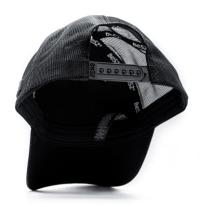

# Be52° PREMIUM series caps

# Be52° PREMIUM series caps

- Flagship product
- Soft mesh for a comfortable fit
- Adjustable size with plastic strap
- Round visor for a respectable look on any head shape