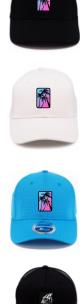

# Be52° PREMIUM series caps

# Be52° PREMIUM series caps

- Flagship product
- Soft mesh for a comfortable fit
- Adjustable size with plastic strap
- Round visor for a respectable look on any head shape